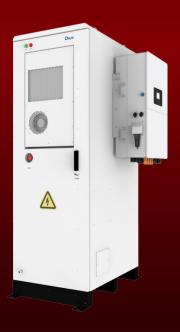

DEYE-H-80K-3PHV **NOW ONLY** 

R151,935.70 Incl VAT

80kW | High Voltage 3 Phase Deye Grid Tied Hybrid Inverter

DEYE-HV-GE-50/60KWH **NOW ONLY** 

R449,61905

R517,061.90 Incl VAT

Hybrid All-in-one ESS High Voltage / 50kW/61kWh

YEAR

**DEYE-HV-GE-F60** 

R408,463.10 Incl VAT

Hybrid All-in-one ESS High Voltage / 50kW/61kWh

Due to our policy of continuous improvement we reserve the right of modifying specifications and appearance. All Prices are VAT inclusive and are subject to availability. All prices are valid until 30 September 2025 - while stocks last E&OE. Images may vary from actual products. All electrical products should be installed by a quallified technician.