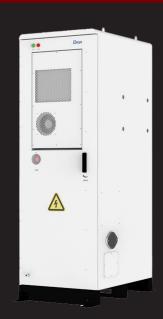

DEYE-H-80K-3PHV **NOW ONLY** 

R151,935.70 Incl VAT

80kW | High Voltage 3 Phase Deye Grid Tied Hybrid Inverter

DEYE-HV-GE-50/60KWH **NOW ONLY** 

R449,61905

R517,061.90 Incl VAT

Hybrid All-in-one ESS High Voltage / 50kW/61kWh

YEAR

**DEYE-HV-GE-F60** 

R408,463.10 Incl VAT

Hybrid All-in-one ESS High Voltage / 50kW/61kWh

Due to our policy of continuous improvement we reserve the right of modifying specifications and appearance. All Prices are VAT inclusive and are subject to availability. All prices are valid until 30 September 2025 - while stocks last E&OE. Images may vary from actual products. All electrical products should be installed by a quallified technician.